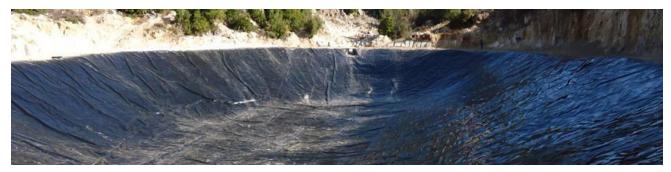

## PE GEOMEMBRANE FILM

**Pool and Asphalt Insulation Films** are produced from a combination of LDPE, HDPE and other necessary additives. This product is manufactured in high thickness and typically in black color. This film is used as a protection layer to prevent soil salts (generally found in saline soil) from penetrating into asphalt pavement. The other application is retention of water, including the lining of swimming pools, reservoirs, basins, surface impoundments, garden ponds and artificial streams in parks and gardens.

| Product Name | T_                                                                                                                                                                                                                                                                                                                                                         |
|--------------|------------------------------------------------------------------------------------------------------------------------------------------------------------------------------------------------------------------------------------------------------------------------------------------------------------------------------------------------------------|
| Froduct Name | Pool and Asphalt Insulation (PE) Film                                                                                                                                                                                                                                                                                                                      |
| Other Names  | Pool Insulation Film, PE Geo-membrane, Asphalt Insulation, Bitumen Insulation Membrane, Evaporation Barrier, Basin (Pond) Liner, Pool and Asphalt Insulation Film                                                                                                                                                                                          |
| Application  | <ul> <li>Retention of water by lining swimming pools, water and waste water streams, fish farming ponds, etc.</li> <li>Prevention of soil salts (generally found in saline soil) from penetrating into asphalt pavement.</li> </ul>                                                                                                                        |
| Features     | <ul> <li>Flexible, strong and durable</li> <li>Resistance against puncture, tear and cracks</li> <li>Resistance to the attack of rodents and insects</li> <li>Affordable price</li> <li>Proper and uniform coverage</li> <li>Prevention of moisture penetration</li> <li>Prevention of chemical material penetration</li> <li>Easy installation</li> </ul> |
| Thickness    | Typically, 200 to 500 microns (based on the customer's request)                                                                                                                                                                                                                                                                                            |
| Width        | Typically, 2 to 10 meters (based on the customer's request)                                                                                                                                                                                                                                                                                                |
| Color        | Black (or based on the customer's request)                                                                                                                                                                                                                                                                                                                 |
| Packaging    | Rolls wrapped with PE film, inner core diameter is 76 mm, the core (so called bobbin) could be further supported by plastic lids on both ends of the roll                                                                                                                                                                                                  |