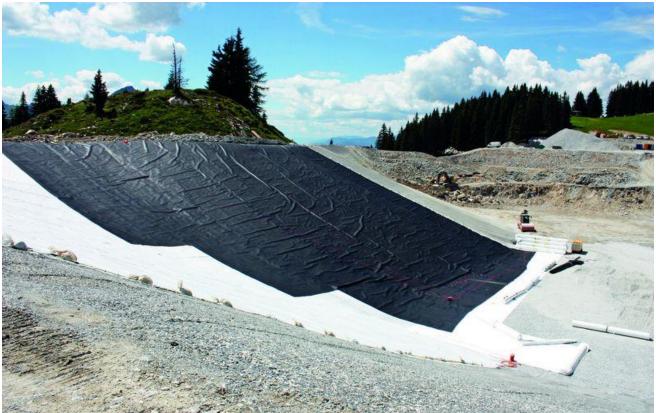

## PE GEOMEMBRANE FILM

**Pool and Asphalt Insulation Films** are produced from a combination of LDPE, HDPE and other necessary additives. This product is manufactured in high thickness and typically in black color. This film is used as a protection layer to prevent soil salts (generally found in saline soil) from penetrating into asphalt pavement. The other application is retention of water, including the lining of swimming pools, reservoirs, basins, surface impoundments, garden ponds and artificial streams in parks and gardens.

| Product Name | T_                                                                                                                                                                                                                                                                                                                                                         |
|--------------|------------------------------------------------------------------------------------------------------------------------------------------------------------------------------------------------------------------------------------------------------------------------------------------------------------------------------------------------------------|
| Froduct Name | Pool and Asphalt Insulation (PE) Film                                                                                                                                                                                                                                                                                                                      |
| Other Names  | Pool Insulation Film, PE Geo-membrane, Asphalt Insulation, Bitumen Insulation Membrane, Evaporation Barrier, Basin (Pond) Liner, Pool and Asphalt Insulation Film                                                                                                                                                                                          |
| Application  | <ul> <li>Retention of water by lining swimming pools, water and waste water streams, fish farming ponds, etc.</li> <li>Prevention of soil salts (generally found in saline soil) from penetrating into asphalt pavement.</li> </ul>                                                                                                                        |
| Features     | <ul> <li>Flexible, strong and durable</li> <li>Resistance against puncture, tear and cracks</li> <li>Resistance to the attack of rodents and insects</li> <li>Affordable price</li> <li>Proper and uniform coverage</li> <li>Prevention of moisture penetration</li> <li>Prevention of chemical material penetration</li> <li>Easy installation</li> </ul> |
| Thickness    | Typically, 200 to 500 microns (based on the customer's request)                                                                                                                                                                                                                                                                                            |
| Width        | Typically, 2 to 10 meters (based on the customer's request)                                                                                                                                                                                                                                                                                                |
| Color        | Black (or based on the customer's request)                                                                                                                                                                                                                                                                                                                 |
| Packaging    | Rolls wrapped with PE film, inner core diameter is 76 mm, the core (so called bobbin) could be further supported by plastic lids on both ends of the roll                                                                                                                                                                                                  |