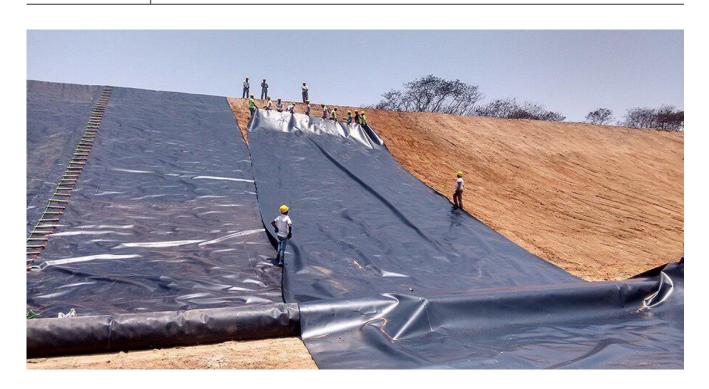

## PE GEOMEMBRANE FILM

**Pool and Asphalt Insulation Films** are produced from a combination of LDPE, HDPE and other necessary additives. This product is manufactured in high thickness and typically in black color. This film is used as a protection layer to prevent soil salts (generally found in saline soil) from penetrating into asphalt pavement. The other application is retention of water, including the lining of swimming pools, reservoirs, basins, surface impoundments, garden ponds and artificial streams in parks and gardens.

| Product Name | T_                                                                                                                                                                                                                                                                                                                                                         |
|--------------|------------------------------------------------------------------------------------------------------------------------------------------------------------------------------------------------------------------------------------------------------------------------------------------------------------------------------------------------------------|
| Froduct Name | Pool and Asphalt Insulation (PE) Film                                                                                                                                                                                                                                                                                                                      |
| Other Names  | Pool Insulation Film, PE Geo-membrane, Asphalt Insulation, Bitumen Insulation Membrane, Evaporation Barrier, Basin (Pond) Liner, Pool and Asphalt Insulation Film                                                                                                                                                                                          |
| Application  | <ul> <li>Retention of water by lining swimming pools, water and waste water streams, fish farming ponds, etc.</li> <li>Prevention of soil salts (generally found in saline soil) from penetrating into asphalt pavement.</li> </ul>                                                                                                                        |
| Features     | <ul> <li>Flexible, strong and durable</li> <li>Resistance against puncture, tear and cracks</li> <li>Resistance to the attack of rodents and insects</li> <li>Affordable price</li> <li>Proper and uniform coverage</li> <li>Prevention of moisture penetration</li> <li>Prevention of chemical material penetration</li> <li>Easy installation</li> </ul> |
| Thickness    | Typically, 200 to 500 microns (based on the customer's request)                                                                                                                                                                                                                                                                                            |
| Width        | Typically, 2 to 10 meters (based on the customer's request)                                                                                                                                                                                                                                                                                                |
| Color        | Black (or based on the customer's request)                                                                                                                                                                                                                                                                                                                 |
| Packaging    | Rolls wrapped with PE film, inner core diameter is 76 mm, the core (so called bobbin) could be further supported by plastic lids on both ends of the roll                                                                                                                                                                                                  |