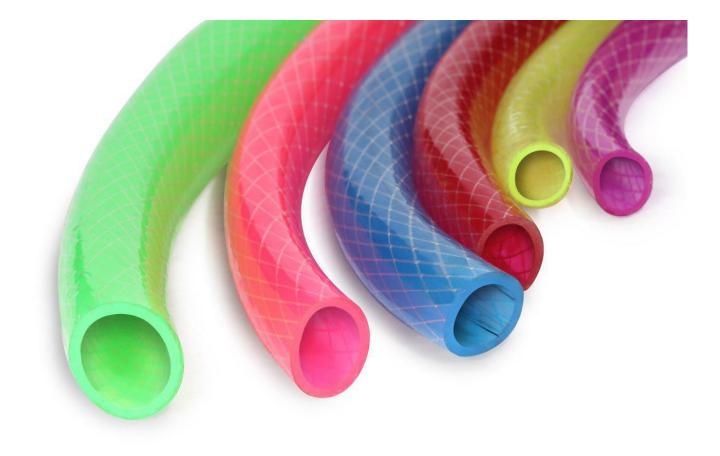

## DIAMOND

PLASTICKAR, AUGUST 2021

| Name           | Diamond                                                                                                                                                                                                 |
|----------------|---------------------------------------------------------------------------------------------------------------------------------------------------------------------------------------------------------|
| Description    | <ul> <li>Braided, Reinforced, Flexible PVC hose</li> <li>Inner Layer: Transparent colored PVC</li> <li>Middle Layer: Industrial polyester yarn</li> <li>Outer Layer: Transparent colored PVC</li> </ul> |
| Application    | <ul> <li>Agricultural</li> <li>Irrigation and Water supply</li> <li>Gardening</li> </ul>                                                                                                                |
| Inner Diameter | Typically 9mm to 1 Inch<br>(Based on customer's request)                                                                                                                                                |
| length         | Typically 30 to 50 Meter<br>(Based on customer's request)                                                                                                                                               |
| Color          | Green, Blue, Red, Yellow<br>(Based on customer's request)                                                                                                                                               |
| Packaging      | Rolls covered by PVC stretch film.                                                                                                                                                                      |